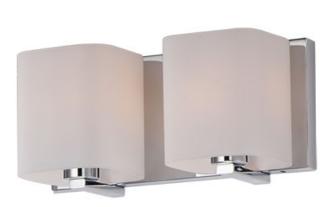

#### PRODUCT DESCRIPTION

Satin White bands of cased glass wrap around each lamp creating a soft ribbon of light. Back plates finished in Polished Chrome or Satin Nickel complement the majority of bath fittings.

#### **MEASUREMENTS**

**DIMENSION** : 12.5" W x 5.75" H x 5.5" Ext **BACK PLATE** : 12.5" W x 5.5" H x 2.75" HCO

HANGING WEIGHT : 3.12 lb