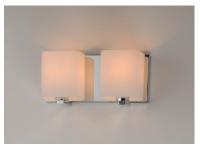

#### PRODUCT DESCRIPTION

Satin White bands of cased glass wrap around each lamp creating a soft ribbon of light. Back plates finished in Polished Chrome or Satin Nickel complement the majority of bath fittings.

#### **MEASUREMENTS**

**DIMENSION** : 12.5" W x 5.75" H x 5.5" Ext **BACK PLATE** : 12.5" W x 5.5" H x 2.75" HCO

HANGING WEIGHT : 3.12 lb