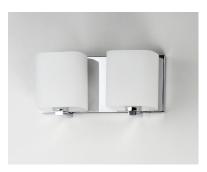

#### PRODUCT DESCRIPTION

Satin White bands of cased glass wrap around each lamp creating a soft ribbon of light. Back plates finished in Polished Chrome or Satin Nickel complement the majority of bath fittings.

#### **MEASUREMENTS**

**DIMENSION** : 12.5" W x 5.75" H x 5.5" Ext **BACK PLATE** : 12.5" W x 5.5" H x 2.75" HCO

HANGING WEIGHT : 3.12 lb