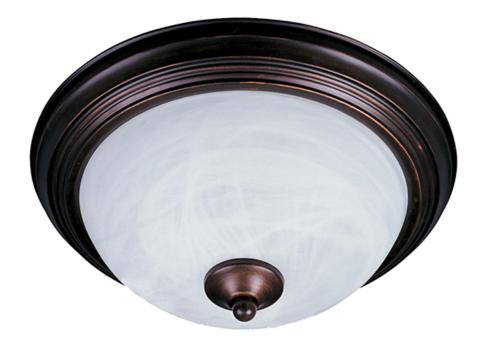

## **PRODUCT DESCRIPTION**

Maxim Lighting's commitment to both the residential lighting and the home building industries will assure you a product line focused on your lighting needs. With Maxim Lighting you will find quality product that is well designed, well priced and readily a

## MEASUREMENTS

DIMENSION : 11.5" L : HANGING WEIGHT : 1.72 lb

LAMPING INPUT VOLTAGE : 120V LUMENS : 1,344

BULB : BULB INCLUDED : DIMMABLE : : 11.5" L x 11.5" W x 6" H : 1.72 lb

: 1,344 Rated : 2 x 60W Incandescent E26 Medium , 120W Total : (Not Included) : Yes

## FINISHES OPTION

GLASS Marble MR

MATERIAL Glass + Steel

RATINGS CETLus Damp Location

ADDITIONAL RATED LIFE 2500 Hours OPERATING TEMPERATURE: -20°C (-4°F), 40°C (104°F)

Always consult a qualified electrician before installing any lighting product.