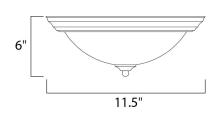

## MEASUREMENTS

DIMENSION : 11.5" L : HANGING WEIGHT : 1.72 lb

LAMPING INPUT VOLTAGE : 120V LUMENS : 1,344

BULB : BULB INCLUDED : DIMMABLE : : 11.5" L x 11.5" W x 6" H : 1.72 lb

: 1,344 Rated : 2 x 60W Incandescent E26 Medium , 120W Total : (Not Included) : Yes