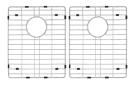

Cut-out Template

Mounting Clips [RVA11031]

| ( |  |  |  | ( |  | ) |  |  |
|---|--|--|--|---|--|---|--|--|
|   |  |  |  |   |  |   |  |  |

Rinse Grid [RVA67401]