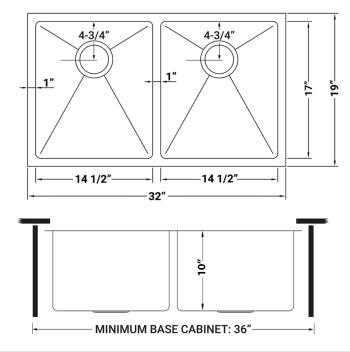

# NOMINAL DIMENSIONS

Exterior: 32" (wide) x 19" (front-to-back) Interior Bowl: 14½" x 17" (left), 14½" x 17" (right) Bowl Depth: 10" Minimum Cabinet Size: 36" wide Drain Hole Size: 3½" Installation Type: Undermount

Inside Corners: Rounded

Drain Location: Rear Center