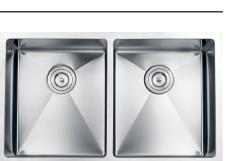

# RVH7401 UNDERMOUNT KITCHEN SINK

# NOMINAL DIMENSIONS

Exterior: 32" (wide) x 19" (front-to-back) Interior Bowl: 14½" x 17" (left), 14½" x 17" (right) Bowl Depth: 10" Minimum Cabinet Size: 36" wide Drain Hole Size: 3½" Installation Type: Undermount

Inside Corners: Rounded

Drain Location: Rear Center