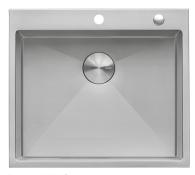

# RVH8007 TOPMOUNT KITCHEN SINK

# FEATURES

- Heavy duty sound guard padding and undercoating
- Slanted bottom with elegant drain grooves for easy draining
- Rounded inside corners

## NOMINAL DIMENSIONS

Exterior: 25" (wide) x 22" (front-to-back) Interior Bowl: 23" (wide) x 18" (front-to-back) Bowl Depth: 10" Minimum Cabinet Size: 27" wide Drain Hole Size: 3½"

Drain Cover [RVA1035]

> Installation Type: Topmount

Inside Corners: Rounded

Drain Location: Rear Center

Phone: 1.855.478.8284 Email: support@ruvati.com