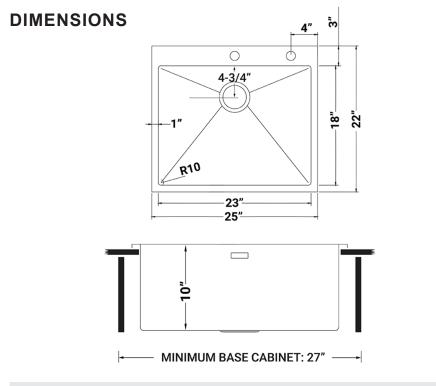

## NOMINAL DIMENSIONS

Exterior: 25" (wide) x 22" (front-to-back) Interior Bowl: 23" (wide) x 18" (front-to-back) Bowl Depth: 10" Minimum Cabinet Size: 27" wide Drain Hole Size: 3½"

Drain Cover [RVA1035]

> Installation Type: Topmount

Inside Corners: Rounded

Drain Location: Rear Center

Phone: 1.855.478.8284 Email: support@ruvati.com