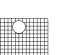

## NOMINAL DIMENSIONS

Exterior: 22" (wide) x 22" (front-to-back) Interior Bowl: 20" (wide) x 18" (front-to-back) Bowl Depth: 12" Minimum Cabinet Size: 24" wide Drain Hole Size: 3½"

Inside Corners: Zero Radius

Drain Location: Rear Center