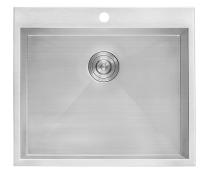

# RVU6022 TOPMOUNT LAUNDRY SINK

## MATERIAL

True 16 Gauge Thickness Premium T304 Grade Stainless Steel 18/10 Chromium/Nickel Content Commercial Brushed Finish

# FEATURES

- Heavy duty sound guard padding and undercoating
- Slanted bottom with elegant drain grooves for easy draining
- Extra deep sink for utility room

## NOMINAL DIMENSIONS

Exterior: 22" (wide) x 22" (front-to-back) Interior Bowl: 20" (wide) x 18" (front-to-back) Bowl Depth: 12" Minimum Cabinet Size: 24" wide Drain Hole Size: 3½"

Inside Corners: Zero Radius