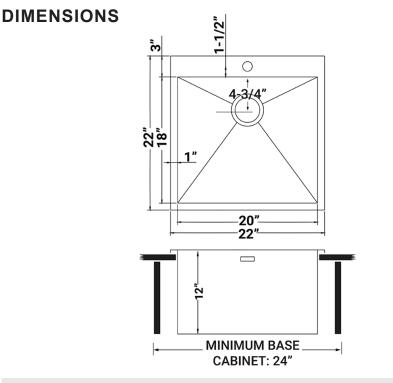

## NOMINAL DIMENSIONS

Exterior: 22" (wide) x 22" (front-to-back) Interior Bowl: 20" (wide) x 18" (front-to-back) Bowl Depth: 12" Minimum Cabinet Size: 24" wide Drain Hole Size: 3½"

Inside Corners: Zero Radius

Drain Location: Rear Center