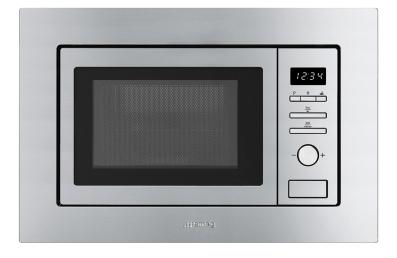

### classic

24" Built-in Microwave Oven Fingerprint-Proof Stainless Steel

EAN13: 8017709247959 "Classic" Design

Microwave with grill, multiple programs

Fingerprint-proof stainless steel finish

8 automatic programs

Automatic defrosting by time or weight

Stainless steel interior cavity

Lateral opening door

Single LED display

Quick start option

Child-safe control lock

9 ¾" turntable

Microwave power: 800 W Broil element: 1000 W 20 W internal light

Dimensions: W 23.4" x H 13.5" x D 15"

Voltage rating 120V 60Hz

Connected load (nominal power): 1,350 W

Amps 120 V - 11 Amps