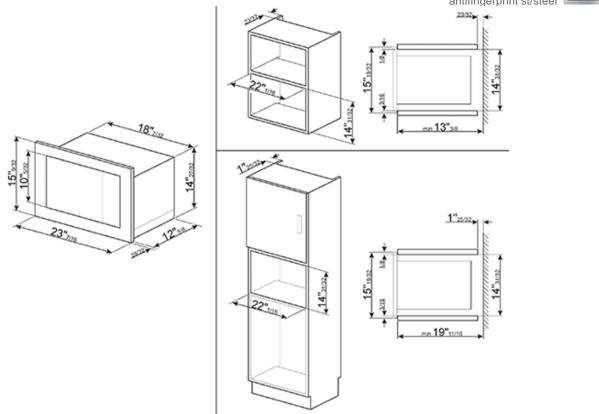

Dimensions: W 23.4" x H 13.5" x D 15"

Voltage rating 120V 60Hz

Connected load (nominal power): 1,350 W

Amps 120 V - 11 Amps

### ACCESSORIES INCLUDED:

Frame kit for built-in installation

1 grid