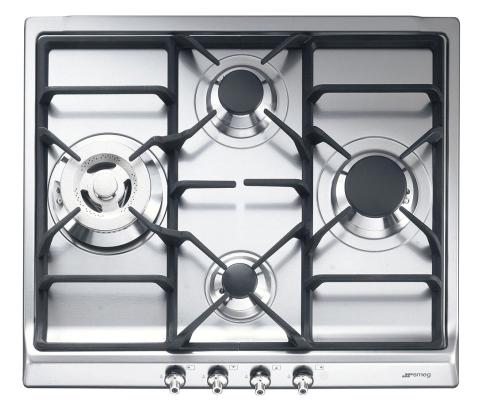

## SR60GHU3

classic

60CM (approx. 24") "Classic" Gas Cooktop Stainless Steel

EAN13: 8017709114459 Classic design

4 Gas burners: Left: 13,300 BTU double inset super burner Back center: 5,600 BTUs burner Front center: 3,600 BTUs burner Right: 8,700 BTUs rapid burner

AISI 304 Stainless Steel cooktop Styling ergonomic front controls Burner layout in diamond configuration Heavy duty cast iron grates Sealed burners Automatic electronic ignition Safety valves LP Gas conversion kit included Gas Inlet/Power supply location: Back right Voltage rating: 120V / 60Hz / 0.1Amps