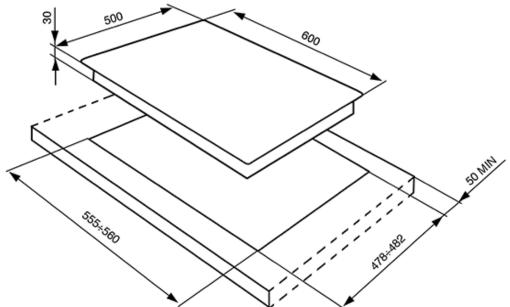

## SR60GHU3

classic

60CM (approx. 24") "Classic" Gas Cooktop Stainless Steel

EAN13: 8017709114459 Classic design

4 Gas burners: Left: 13,300 BTU double inset super burner Back center: 5,600 BTUs burner Front center: 3,600 BTUs burner Right: 8,700 BTUs rapid burner

AISI 304 Stainless Steel cooktop Styling ergonomic front controls Burner layout in diamond configuration Heavy duty cast iron grates Sealed burners Automatic electronic ignition Safety valves LP Gas conversion kit included Gas Inlet/Power supply location: Back right Voltage rating: 120V / 60Hz / 0.1Amps