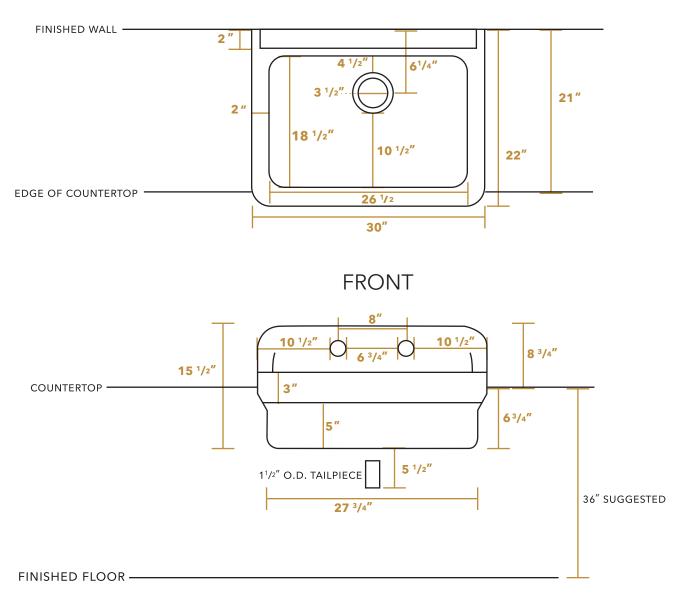

**OFCH2230** 

109 lbs.

TOP

As Whitehaus Collection<sup>®</sup> Farmhaus Fireclay Sinks are individually handmade, sink sizes can vary and all dimensions are approximate. We strongly recommend that your sink be supplied to your cabinetmaker prior to the fabrication of your kitchen cabinets and countertops. Cutouts are not to be made until they are checked against your sink. Whitehaus Collection<sup>®</sup> recommends the use of a protective grid in the bottom of the sink to avoid potential scuffing from heavy-duty cookware.