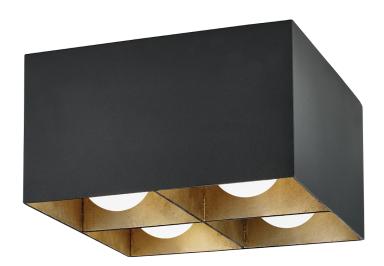

#### C2504-TBK/WSL

With its textured black exterior and warm silver leaf interior, Felix thinks outside the box. The bulb inside each square-shaped shade beautifully reflects light off the metal inside while casting a bright, direct downward glow as well. The simple square design and dark shade have an industrial look while the shiny, metallic interior gives it a glam feel, making Felix comfortable with any décor.

# TEXTURE BLACK/WARM SILVER (TBK/WS)